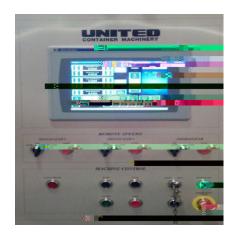

## **Upgrade Description**

This upgrade replaces the obsolete PLC controls system and includes a new touchscreen. This upgrade includes all necessary engineering, PLC, I/O modules, new touchscreen, other electrical components, print updates, manual updates, and installation instructions.

## **Upgrade Benefits**

- Prevents possible downtime due to failed, obsolete components.
- OEM (Original Equipment Manufacturer) engineered solution assures software compatibility for smooth installation
- As the OEM, BWP provides upgrades and service specific to your make and model of machine-- this ensures future parts compatibility and troubleshooting
- Modern Rockwell Automation Control System
- Easier Roll Change process through touchscreen
- · Eliminates obsolete touchscreen controls