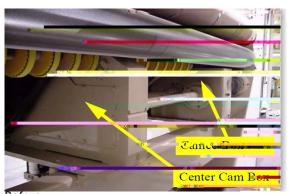

## Heavy Duty Center Box

#### **Upgrade Descrption**

The Heavy Duty Center Box is the heart of the feeder. The center box has been strengthened and beefy 6 pitch gears are used in the internal gear train. The Heavy Duty Center Box upgrade is assembled at the BW Papersystems factory prior to shipment and is a direct replacement.